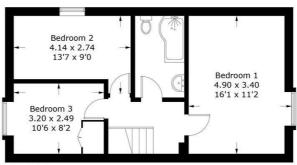

## **Chapel Street, Chichester, PO19**

N

Approximate Gross Internal Area = 103.6 sq m / 1115 sq ft

### **First Floor**

**Ground Floor** 

These plans are for representation purposes only as defined by RICS - Code of Measuring Practice. Not to Scale. (ID645397)

There is a separate dining room, which leads onto the sitting room. this enjoys an excellent view over Crane Street. On the next floor there are three bedrooms and a modern bathroom suite. There is an allocated parking space to the rear.