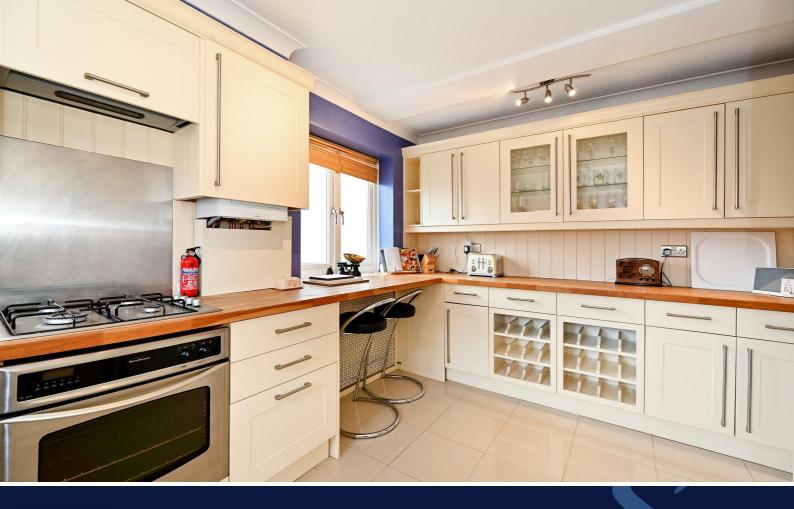

The fitted kitchen is modern and in good condition, with a range of fitted units under and over the counter tops. These include a gas hob and electric oven with extractor over. There is space for a dish washer, larder style fridge/freezer and space and plumbing for a washing machine.