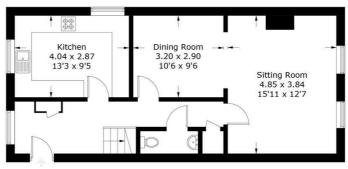

## **Chapel Street, Chichester, PO19**

N

Approximate Gross Internal Area = 103.6 sq m / 1115 sq ft

### **First Floor**

**Ground Floor** 

These plans are for representation purposes only as defined by RICS - Code of Measuring Practice. Not to Scale. (ID645397)

The fitted kitchen is modern and in good condition, with a range of fitted units under and over the counter tops. These include a gas hob and electric oven with extractor over. There is space for a dish washer, larder style fridge/freezer and space and plumbing for a washing machine.

There is a separate dining room, which leads onto the sitting room. this enjoys an excellent view over Crane Street. On the next floor there are three bedrooms and a modern bathroom suite. There is an allocated parking space to the rear.